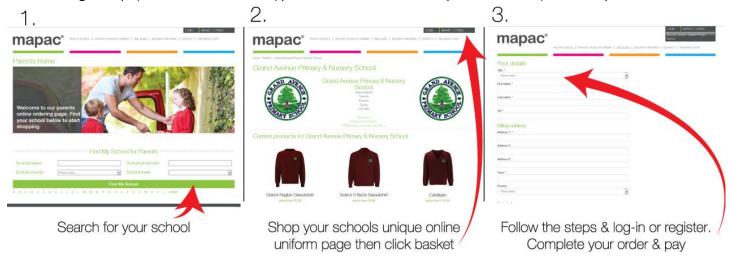

## 1. HOW TO ORDER

- Visit www.mapac.com/education/parents or search online for 'Mapac find your school'.
- Once on your dedicated school page, simply add everything you need to your basket, register (if you haven't already) and then check out. (See the 3 steps below)